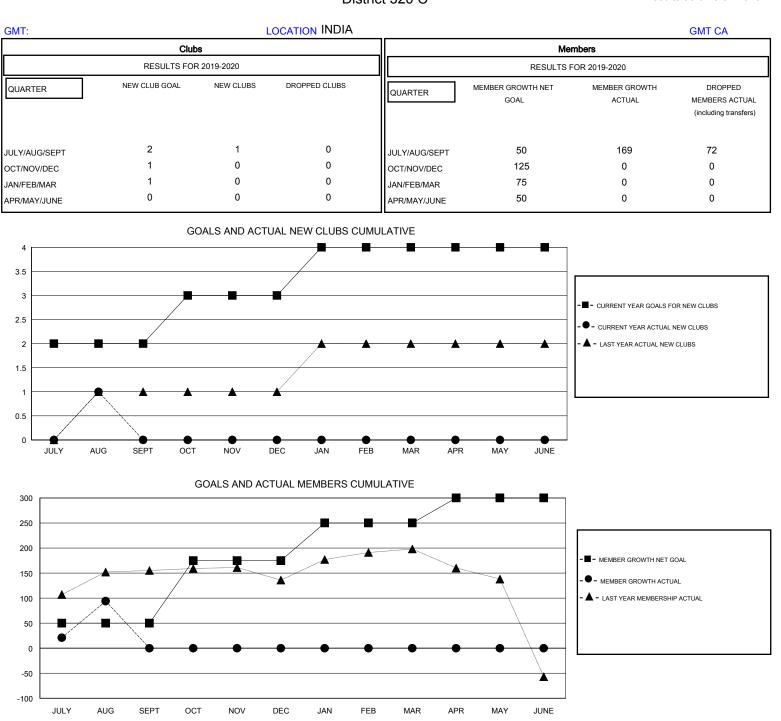

## District 320 C

Results as of: 8/31/2019

| DROPPED CLUBS: 0 | 27 CLUBS OF 52 ADDED 1 OR MORE<br>NEW MEMBERS | GENDER DISTRIBUTION<br>MALE 1,532 (71.02%) |       |
|------------------|-----------------------------------------------|--------------------------------------------|-------|
| DROPPED MEMBERS  |                                               | FEMALE 625 (28.98%)                        |       |
| DECEASED 2       | CLICK HERE FOR CUMULATIVE<br>MEMBERSHIP DATA  | TOTAL FAMILY UNIT MEMBERS                  | 1,197 |
| CLUB CANCELLED 0 |                                               | FAMILY MEMBERS PAYING HALF 6               | 640   |
| OTHER 70         |                                               |                                            | 640   |
| TOTAL 72         |                                               |                                            |       |